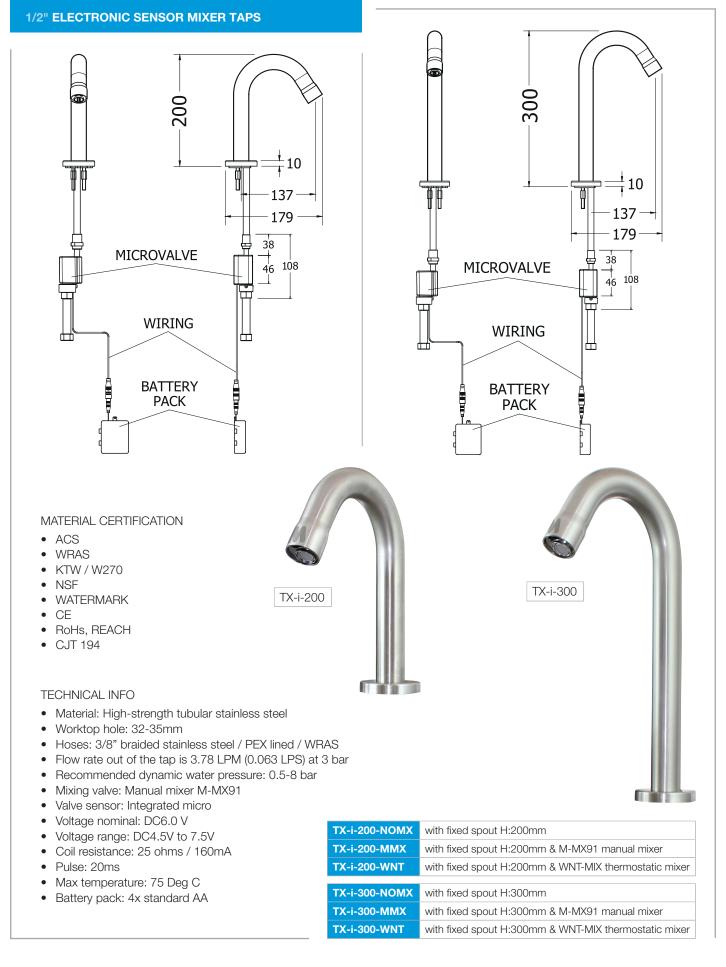

## **Operator Peace of Mind**

- Global Product Meets Regulations. DZR and Lead-free with 4MS valve fittings to suit worldwide market
- Reliable and Robust. The spout is engineered from high-strength tubular 316 stainless steel to provide superior sturdiness and strength