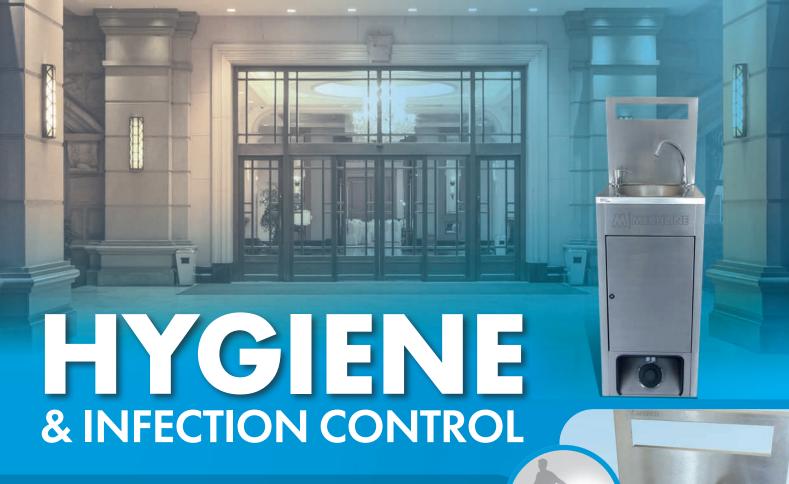

Mobile Hand Wash Basins & Conversion Kits – to provide hygienic handwashing in any location

- Space-saving, mobile basins are ideal for entrances and small areas – as they can be located where water, waste and electric utilities are not available.
- Conversion kits can transform an existing hand wash basin into a more hygienic, hands-free option – quickly and easily
- Hands-free technology significantly reduces cross-contamination and can help prevent the spread of viruses, bacteria and other pathogens
- With the right equipment venues can encourage frequent handwashing and effortlessly provide handwashing facilities at all entry points