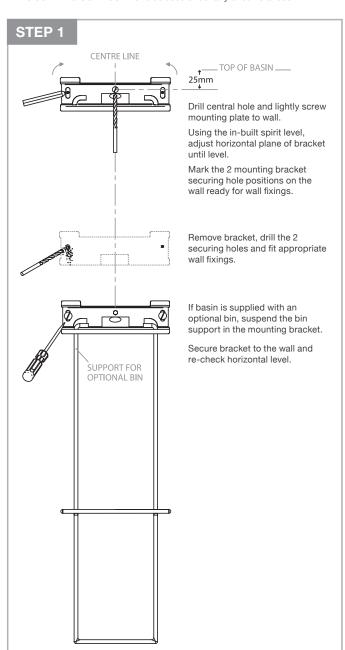

## HAND WASH BASIN INSTALL INSTRUCTIONS

## BASIX Manufactured by MECHLINE

## 300, 400 and 400i SERIES

Thank you for purchasing your BaSix product.



Fit chosen furniture and waste assembly to the hand basin before following these instructions.

- Balanced water pressure supplies required. Pressure range 1.5-3 Bar.
- Mechline accept no responsibility for the water integrity of fittings.
- Joint seals to be made using PTFE tape ONLY.
   NO JOINTING COMPOUNDS to be used under any circumstances.









NOTE: Basin may run for an extended period when first installed. Leave water running until basin automatically resets. This may take a few minutes.