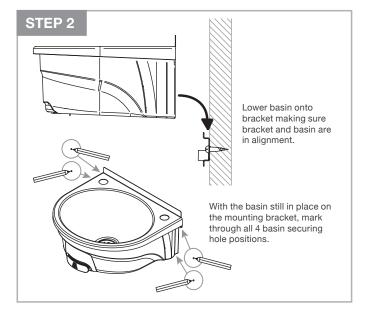

## HAND WASH BASIN INSTALL INSTRUCTIONS

## BASIX Manufactured by MECHLINE

## 300, 400 and 400i SERIES

Thank you for purchasing your BaSix product.



Fit chosen furniture and waste assembly to the hand basin before following these instructions.

- Balanced water pressure supplies required. Pressure range 1.5-3 Bar.
- Mechline accept no responsibility for the water integrity of fittings.
- Joint seals to be made using PTFE tape ONLY.
   NO JOINTING COMPOUNDS to be used under any circumstances.









NOTE: Basin may run for an extended period when first installed. Leave water running until basin automatically resets. This may take a few minutes.