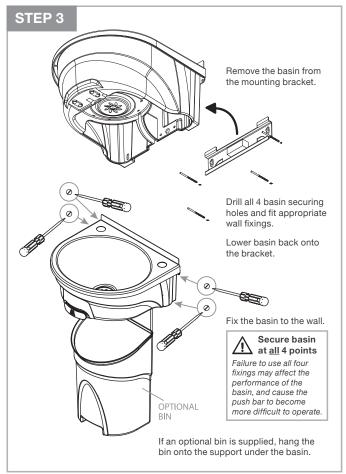

## HAND WASH BASIN INSTALL INSTRUCTIONS

## BASIX Manufactured by MECHLINE

## 300, 400 and 400i SERIES

Thank you for purchasing your BaSix product.



Fit chosen furniture and waste assembly to the hand basin before following these instructions.

- Balanced water pressure supplies required. Pressure range 1.5-3 Bar.
- Mechline accept no responsibility for the water integrity of fittings.
- Joint seals to be made using PTFE tape ONLY.
   NO JOINTING COMPOUNDS to be used under any circumstances.









NOTE: Basin may run for an extended period when first installed. Leave water running until basin automatically resets. This may take a few minutes.