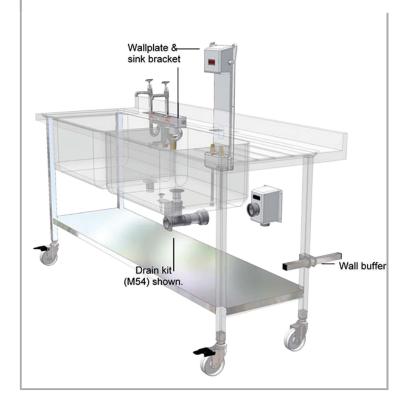

## QuickLink S4-QUICKLINK-S

QuickLink S Base pack for single & double sinks

- Includes wallplate (1x), sink bracket (1x) and wall buffers (2x)
- Safely & quickly disconnect from services allowing easy access behind normally fixed equipment where food spillage, dirt & debris build up; creating places where bacteria & fungus can grow
- Cut costs reduced need for external cleaning contractors
- Servicing & maintaining equipment is easy reduced labour
- Create more useable space and total access to all areas