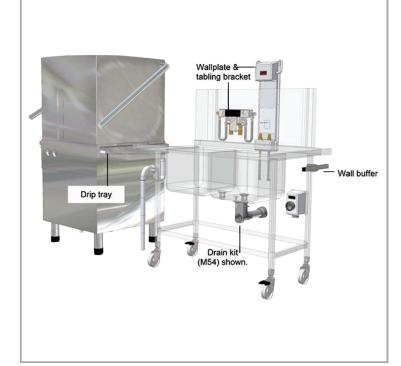

## QuickLink S4-QUICKLINK-D

QuickLink D Base pack for passthrough dishwash tabling

- Includes wallplate (1x), sink bracket (1x) and wall buffers (2x) and drip tray (1x)
- Safely & quickly disconnect from services allowing easy access behind normally fixed equipment where food spillage, dirt & debris build up; creating places where bacteria & fungus can grow
- Cut costs reduced need for external cleaning contractors
- Servicing & maintaining equipment is easy reduced labour
- Create more useable space and total access to all areas