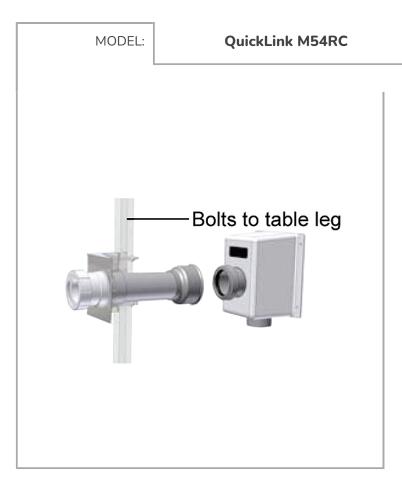

## **FEATURES & BENEFITS**

• Bolts to dishwash tabling leg or undershelf. Usually ordered in addition to standard M54 drain kit to accommodate waste disposal units and under counter dishwasher drains. In some cases, it replaces a standard M54 where one cannot be used.