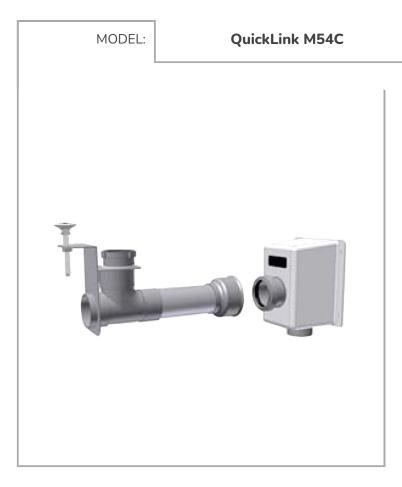

## QUICKLINK

Standard drain kit in chrome

## **FEATURES & BENEFITS**

• Standard MUPVC QuickLink drain fixes to sink drain boss. One drain kit is suitable for one or two-bowled sinks.

MECHLINE DEVELOPMENTS LIMITED Tel: <u>+44 (0)1908 261511</u> | Email: <u>info@mechline.com</u> | Web: <u>www.mechline.com</u>