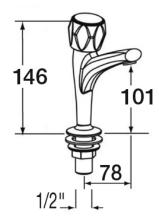

## **TECHNICAL INFO**

- Connection(s): ½-inch.
- Worktop hole: 25mm.
- Recommended static water pressure range: 0.2-6 bar.
- Flow rate: 13.41 lpm tested at 3 bar pressure.

Dimensions are in millimeters. If a Cad file is required please visit www.mechline.com