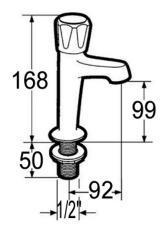

## **TECHNICAL INFO**

- Connection(s): ½-inch.
- Worktop hole: 25mm.
- Recommended static water pressure range: 0.2-6 bar.

Dimensions are in millimeters. If a Cad file is required please visit www.mechline.com