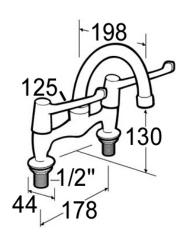

## **TECHNICAL INFO**

- Connection(s): ½-inch.
- Worktop hole: 25mm.
- Recommended static water pressure range: 0.2-6 bar.

Dimensions are in millimeters. If a Cad file is required please visit www.mechline.com