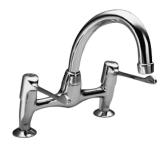

MODEL:

Performa 2523QTELCP

½-inch Mixer with 6-inch Levers and Swivel spout

Tap Hole Centres: 178mm Connection(s): ½-inch Controls: 6-inch lever Mount: Deck mounted Tap Type: Deck Mixer Water Feed: Twin

- Especially engineered for long life and service.
- Recognised industry leader.
- Suitable for a wide variety of applications.
- Easy to service and maintain.
- High quality polished chrome finish.