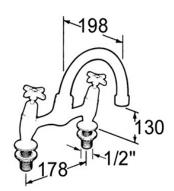

## **TECHNICAL INFO**

- Connection(s): ½-inch.
- Worktop hole: 25mm.
- Recommended static water pressure range: 0.2-6 bar.

Dimensions are in millimeters. If a Cad file is required please visit www.mechline.com