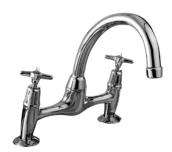

MODEL:

Performa 2523

½-inch Cross Head Dualflow Mixer with Swivel spout

Tap Hole Centres: 178mm Connection(s): ½-inch Controls: Cross head Mount: Deck mounted Tap Type: Dualflow Mixer Water Feed: Twin

- Especially engineered for long life and service.
- Recognised industry leader.
- Suitable for a wide variety of applications.
- Easy to service and maintain.
- High quality polished chrome finish.