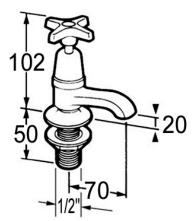

## **TECHNICAL INFO**

- Connection(s): 1/2-inch.
- Worktop hole: 25mm.
- Recommended static water pressure range: 0.2-6 bar.

Dimensions are in millimeters. If a Cad file is required please visit www.mechline.com.