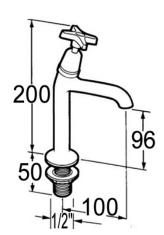

## **TECHNICAL INFO**

- Connection(s): ½-inch.
- Worktop hole: 25mm.
- Recommended static water pressure range: 0.2-6 bar.

Dimensions are in millimeters. If a Cad file is required please visit www.mechline.com