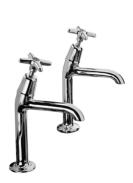

## Performa 1/2-2158HNPR

Connection(s): ½-inch Controls: Cross head Mount: Deck mounted Tap Type: Sink Water Feed: Single

## **FEATURES & BENEFITS**

- Especially engineered for long life and service.
- Recognised industry leader.
- Suitable for a wide variety of applications.
- Easy to service and maintain.
- High quality polished chrome finish.