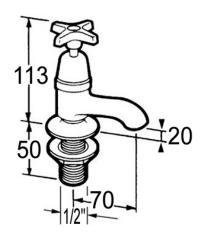

## **TECHNICAL INFO**

- Connection(s): ½-inch.
- Worktop hole: 25mm.
- Recommended static water pressure range: 0.2-6 bar.

Dimensions are in millimeters. If a Cad file is required please visit www.mechline.com