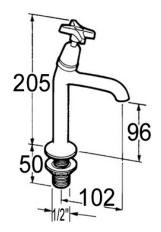

## **TECHNICAL INFO**

- Connection(s): ½-inch.
- Worktop hole: 25mm.
- Recommended static water pressure range: 0.2-6 bar.

Dimensions are in millimeters. If a Cad file is required please visit www.mechline.com