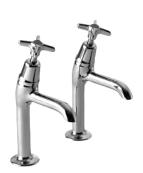

## Performa 1/2-159HNPR

Connection(s): ½-inch Controls: Cross head Mount: Deck mounted Tap Type: Sink Water Feed: Single

## **FEATURES & BENEFITS**

- Especially engineered for long life and service.
- Recognised industry leader.
- Suitable for a wide variety of applications.
- Easy to service and maintain.
- High quality polished chrome finish.