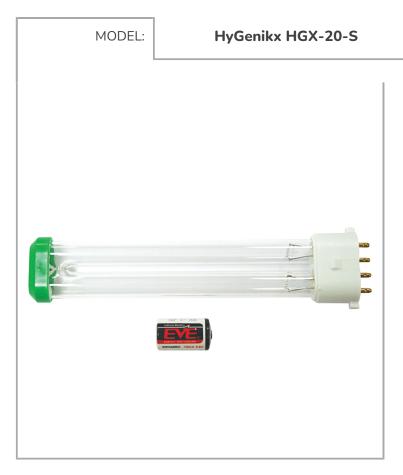

Replacement Lamp and Battery Kit. Includes replacement LAMP (type GREEN) and backup BATTERY for use in 20m<sup>2</sup> areas such as toilets and restrooms, changing and locker room areas.