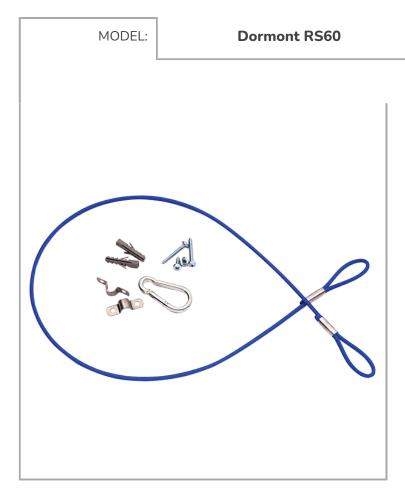

Straight Restrainer (1200mm) with mounting hardware

## FEATURES & BENEFITS

- Length: 1200mm
- Use with a hose length of 1500mm

MECHLINE DEVELOPMENTS LIMITED Tel: <u>+44 (0)1908 261511</u> | Email: <u>info@mechline.com</u> | Web: <u>www.mechline.com</u>

©2019 All rights reserved. All material on these pages, including and without limitation text, logos, icons, photographs and all other artwork, is copyright material of Mechline Developments Ltd, unless otherwise stated. Commercial use of this material may only be made with the express, prior, written permission of Mechline. This includes material provided by any third party, including material obtained through links to other sites from Mechline's pages or its af liates and commercial associates. Material and information included are correct at time of print. Intending buyers and users must satisfy themselves as to the suitability and safety of the products for their particular purposes and duties. Dimensions shown in mm unless otherwise stated. Product accreditation may not apply to all products in the relevant range. Please contact Mechline to con rm. Unless otherwise stated, all products carry a warranty of twelve (12) months against manufacturing defect or workmanship on parts with no inclusion for labour or site attendance.