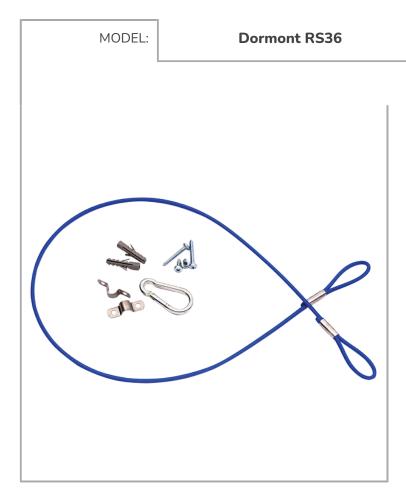

Straight Restrainer (600mm) with mounting hardware

## FEATURES & BENEFITS

- Length: 600mm
- Use with a hose length of 1000mm

MECHLINE DEVELOPMENTS LIMITED Tel: <u>+44 (0)1908 261511</u> | Email: <u>info@mechline.com</u> | Web: <u>www.mechline.com</u>

©2019 All rights reserved. All material on these pages, including and without limitation text, logos, icons, photographs and all other artwork, is copyright material of Mechline Developments Ltd, unless otherwise stated. Commercial use of this material may only be made with the express, prior, written permission of Mechline. This includes material provided by any third party, including material obtained through links to other sites from Mechline's pages or its af liates and commercial associates. Material and information included are correct at time of print. Intending buyers and users must satisfy themselves as to the suitability and safety of the products for their particular purposes and duties. Dimensions shown in mm unless otherwise stated. Product accreditation may not apply to all products in the relevant range. Please contact Mechline to con rm. Unless otherwise stated, all products carry a warranty of twelve (12) months against manufacturing defect or workmanship on parts with no inclusion for labour or site attendance.