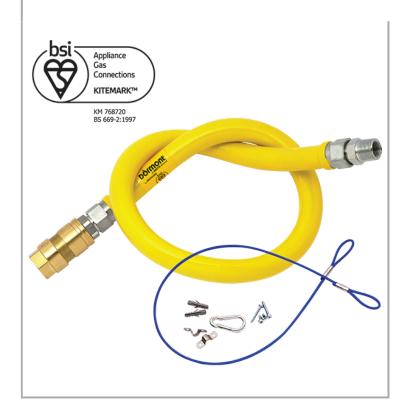

## **Dormont 2675NPVF60**

Dormont UNBRAIDED <sup>3</sup>/<sub>4</sub>-inch 1500mm Gas Hose "NPVF" + Quick-Disconnect Coupling + Straight Restrainer Cable with mounting hardware

Accreditation: BS669-2:1997

Accreditation: BSI Kitemark (KM 768720)

Connection(s): ¾-inch Hose Length: 1500mm Hose Type: Unbraided "NPVF"

## **TECHNICAL INFO**

- Length:1500mm
- Inside dia: ¾-inch