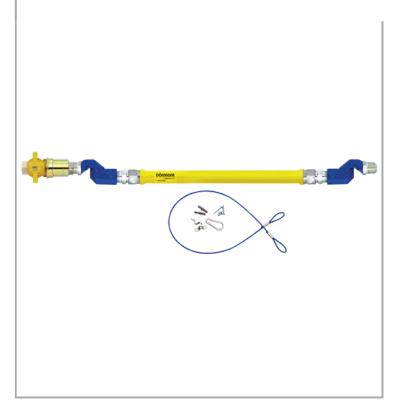

## **Dormont 2675NPVF482SCF**

Dormont UNBRAIDED <sup>3</sup>/<sub>4</sub>-inch 1200mm Gas Hose "NPVF" + SafetyQuik + 2 SwivelMax + Straight Restrainer Cable with mounting hardware

Connection(s): ¾-inch Hose Length: 1200mm Hose Type: Unbraided "NPVF"