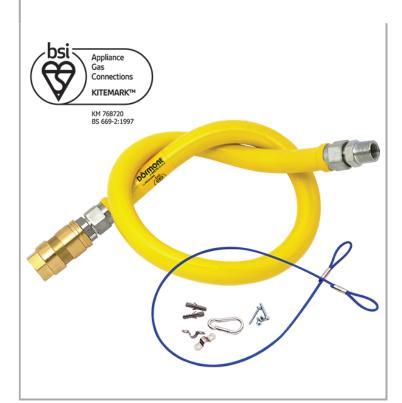

## **Dormont 2675NPVF48**

Dormont UNBRAIDED <sup>3</sup>/<sub>4</sub>-inch 1200mm Gas Hose "NPVF" + Quick-Disconnect Coupling + Straight Restrainer Cable with mounting hardware

Accreditation: BS669-2:1997

Accreditation: BSI Kitemark (KM 768720)

Connection(s): ¾-inch Hose Length: 1200mm Hose Type: Unbraided "NPVF"

## **TECHNICAL INFO**

• Length:1200mm

• Inside dia: ¾-inch