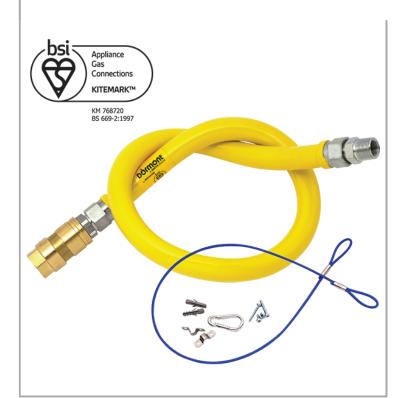

## **Dormont 2675NPVF36**

Dormont UNBRAIDED <sup>3</sup>/<sub>4</sub>-inch 1000mm Gas Hose "NPVF" + Quick-Disconnect Coupling + Straight Restrainer Cable with mounting hardware

Accreditation: BS669-2:1997

Accreditation: BSI Kitemark (KM 768720)

Connection(s): ¾-inch Hose Length: 1000mm Hose Type: Unbraided "NPVF"

## **TECHNICAL INFO**

- Length:1000mm
- Inside dia: ¾-inch