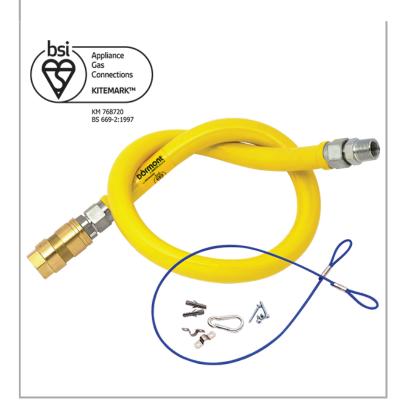

## **Dormont 2675BPQ60**

Dormont BRAIDED ¾-inch 1500mm Gas Hose "BPQ" + Quick-Disconnect Coupling + Straight Restrainer Cable with mounting hardware

Accreditation: BS669-2:1997

Accreditation: BSI Kitemark (KM 768720)

Connection(s): 34-inch Hose Length: 1500mm Hose Type: Braided "BQP"