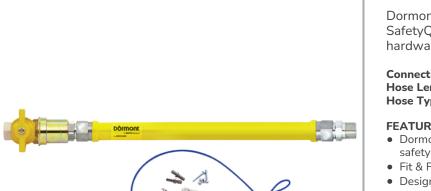

## **Dormont 2675BPQ48CF**

Dormont BRAIDED ¾-inch 1200mm Gas Hose "BPQ" + SafetyQuik + Straight Restrainer Cable with mounting hardware

Connection(s): 34-inch Hose Length: 1200mm Hose Type: Braided "BQP"

## **FEATURES & BENEFITS**

- Dormont gas hoses are of the highest quality and reliability with safety features built in.
- Fit & Forget saving time and money.
- Designed with safety and long-life in mind.
- Approved for both gas families: LPG & Natural Gas.
- Push-to-connect, Flat-Faced Quick Disconnect Coupling.
- Designed for catering applications.
- 304 Stainless Steel, Helically formed hose flexible and strong.
- Flared-end Mechanical fittings for strength & reliability.
- All Hoses Annealed to increase flexibility & corrosion resistance.
- PVC dipped coating wrinkle free, easy to clean & durable.
- Antimicrobial coating to resist build up of bacteria for hygiene.
- Full assembly and product testing carried out by Mechline, U.K.

## **TECHNICAL INFO**

- Length:1200mm
- Inside dia: ¾-inch

Tel: +44 (0)1908 261511 | Email: info@mechline.com | Web: www.mechline.com