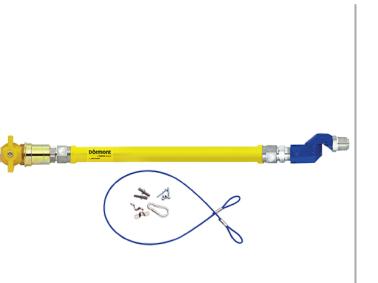

## **Dormont 2675BPQ481SCF**

Dormont BRAIDED ¾-inch 1200mm Gas Hose "BPQ" + SafetyQuik + 1 SwivelMax + Straight Restrainer Cable with mounting hardware

Connection(s): 3/4-inch Hose Length: 1200mm Hose Type: Braided "BQP"