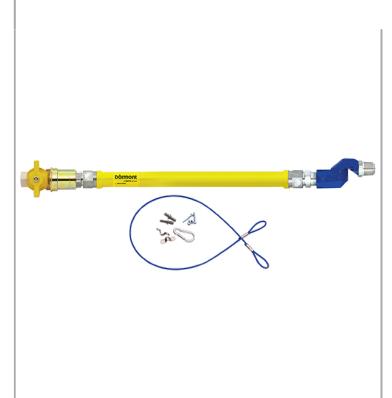

## **Dormont 2675BPQ361SCF**

Dormont BRAIDED ¾-inch 1000mm Gas Hose "BPQ" + SafetyQuik + 1 SwivelMax + Straight Restrainer Cable with mounting hardware

Connection(s): 3/4-inch Hose Length: 1000mm Hose Type: Braided "BQP"