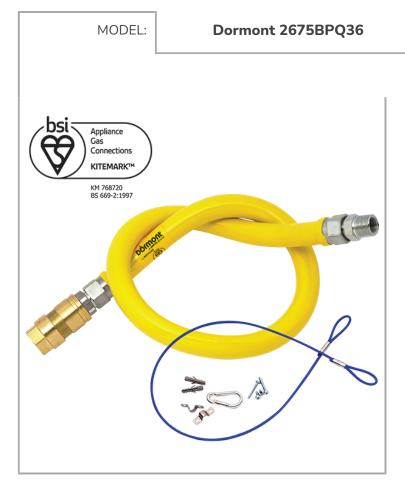

Dormont BRAIDED ¾-inch 1000mm Gas Hose "BPQ" + Quick-Disconnect Coupling + Straight Restrainer Cable with mounting hardware

Accreditation: BS669-2:1997 Accreditation: BSI Kitemark (KM 768720) Connection(s): ¾-inch Hose Length: 1000mm Hose Type: Braided "BQP"

## **FEATURES & BENEFITS**

- Dormont gas hoses are of the highest quality and reliability with safety features built in.
- Fit & Forget saving time and money.
- Designed with safety and long-life in mind.
- Approved for both gas families: LPG & Natural Gas.
- Push-to-connect, Flat-Faced Quick Disconnect Coupling.
- Designed for catering applications.
- 304 Stainless Steel, Helically formed hose flexible and strong.
- Flared-end Mechanical fittings for strength & reliability.
- All Hoses Annealed to increase flexibility & corrosion resistance.
- PVC dipped coating wrinkle free, easy to clean & durable.
- Antimicrobial coating to resist build up of bacteria for hygiene.
  Full assembly and product testing carried out by Mechline, U.K.

## **TECHNICAL INFO**

- Length:1000mm
- Inside dia: <sup>3</sup>/<sub>4</sub>-inch

MECHLINE DEVELOPMENTS LIMITED Tel: <u>+44 (0)1908 261511</u> | Email: <u>info@mechline.com</u> | Web: <u>www.mechline.com</u>