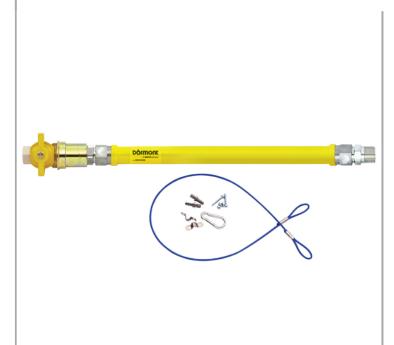

## **Dormont 2650NPVF60CF**

Dormont UNBRAIDED ½-inch 1500mm Gas Hose "NPVF" + SafetyQuik + Straight Restrainer Cable with mounting hardware

Connection(s): ½-inch Hose Length: 1500mm Hose Type: Unbraided "NPVF"

## **FEATURES & BENEFITS**

- Dormont gas hoses are of the highest quality and reliability with safety features built in.
- Fit & Forget saving time and money.
- Designed with safety and long-life in mind.
- Approved for both gas families: LPG & Natural Gas.
- Push-to-connect, Flat-Faced Quick Disconnect Coupling.
- Designed for catering applications.
- 304 Stainless Steel, Helically formed hose flexible and strong.
- Flared-end Mechanical fittings for strength & reliability.
- All Hoses Annealed to increase flexibility & corrosion resistance.
- PVC dipped coating wrinkle free, easy to clean & durable.
- Antimicrobial coating to resist build up of bacteria for hygiene.
- Full assembly and product testing carried out by Mechline, U.K.

## **TECHNICAL INFO**

- Length:1500mm
- Inside dia: ½-inch

Tel: +44 (0)1908 261511 | Email: info@mechline.com | Web: www.mechline.com