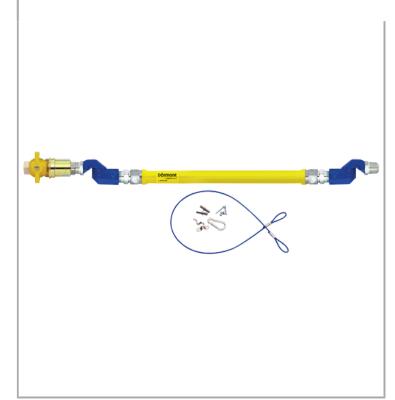

## **Dormont 2650NPVF602SCF**

Dormont UNBRAIDED ½-inch 1500mm Gas Hose "NPVF" + SafetyQuik + 2 SwivelMax + Straight Restrainer Cable with mounting hardware

Connection(s): ½-inch Hose Length: 1500mm Hose Type: Unbraided "NPVF"

## **FEATURES & BENEFITS**

- Dormont gas hoses are of the highest quality and reliability with safety features built in.
- Fit & Forget saving time and money.
- Designed with safety and long-life in mind.
- Approved for both gas families: LPG & Natural Gas.
- Push-to-connect, Flat-Faced Quick Disconnect Coupling.
- Designed for catering applications.
- 304 Stainless Steel, Helically formed hose flexible and strong.
- Flared-end Mechanical fittings for strength & reliability.
- All Hoses Annealed to increase flexibility & corrosion resistance.
- PVC dipped coating wrinkle free, easy to clean & durable.
- Antimicrobial coating to resist build up of bacteria for hygiene.
- Full assembly and product testing carried out by Mechline, U.K.

## **TECHNICAL INFO**

- Length:1500mm
- Inside dia: ½-inch

Tel: +44 (0)1908 261511 | Email: info@mechline.com | Web: www.mechline.com