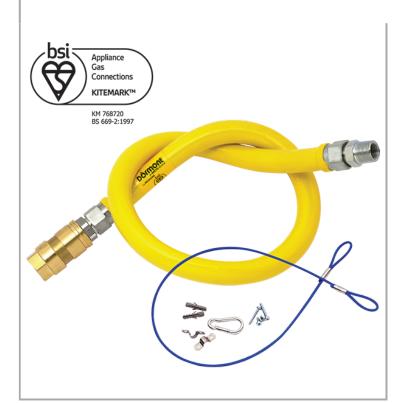

## **Dormont 2650NPVF48**

Dormont UNBRAIDED ½-inch 1200mm Gas Hose "NPVF" + Quick-Disconnect Coupling + Straight Restrainer Cable with mounting hardware

Accreditation: BS669-2:1997

Accreditation: BSI Kitemark (KM 768720)

Connection(s): ½-inch Hose Length: 1200mm Hose Type: Unbraided "NPVF"

## **FEATURES & BENEFITS**

- Dormont gas hoses are of the highest quality and reliability with safety features built in.
- Fit & Forget saving time and money.
- Designed with safety and long-life in mind.
- Approved for both gas families: LPG & Natural Gas.
- Push-to-connect, Flat-Faced Quick Disconnect Coupling.
- Designed for catering applications.
- 304 Stainless Steel, Helically formed hose flexible and strong.
- Flared-end Mechanical fittings for strength & reliability.
- All Hoses Annealed to increase flexibility & corrosion resistance.
- PVC dipped coating wrinkle free, easy to clean & durable.
- Antimicrobial coating to resist build up of bacteria for hygiene.
- Full assembly and product testing carried out by Mechline, U.K.

## **TECHNICAL INFO**

• Length:1200mm

• Inside dia: ½-inch

MECHLINE DEVELOPMENTS LIMITED

Tel: +44 (0)1908 261511 | Email: info@mechline.com | Web: www.mechline.com