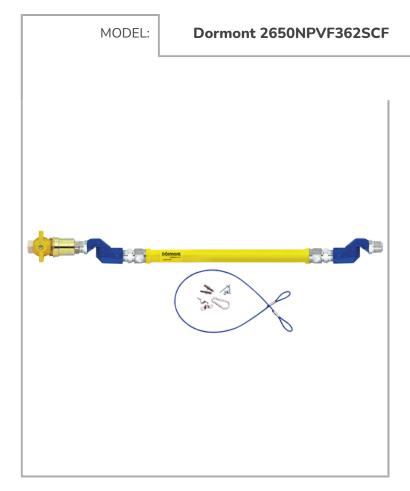

Dormont UNBRAIDED ½-inch 1000mm Gas Hose "NPVF" + SafetyQuik + 2 SwivelMax + Straight Restrainer Cable with mounting hardware

Connection(s): <sup>1</sup>/<sub>2</sub>-inch Hose Length: 1000mm Hose Type: Unbraided "NPVF"

## **TECHNICAL INFO**

- Length:1000mm
- Inside dia: 1/2-inch

MECHLINE DEVELOPMENTS LIMITED Tel: <u>+44 (0)1908 261511</u> | Email: <u>info@mechline.com</u> | Web: <u>www.mechline.com</u>

©2019 All rights reserved. All material on these pages, including and without limitation text, logos, icons, photographs and all other artwork, is copyright material of Mechline Developments Ltd, unless otherwise stated. Commercial use of this material may only be made with the express, prior, written permission of Mechline. This includes material provided by any third party, including material obtained through links to other sites from Mechline's pages or its af liates and commercial associates. Material and information included are correct at time of print. Intending buyers and users must satisfy themselves as to the suitability and safety of the products for their particular purposes and duties. Dimensions shown in mm unless otherwise stated. Product accreditation may not apply to all products in the relevant range. Please contact Mechline to con rm. Unless otherwise stated, all products carry a warranty of twelve (12) months against manufacturing defect or workmanship on parts with no inclusion for labour or site attendance.