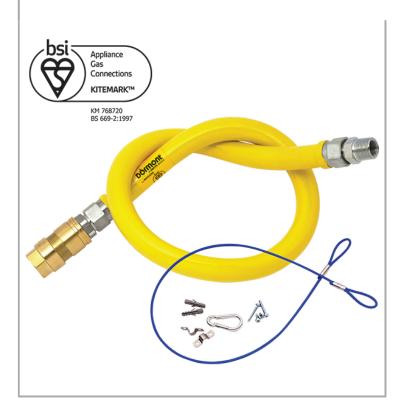

## **Dormont 2650NPVF36**

Dormont UNBRAIDED ½-inch 1000mm Gas Hose "NPVF" + Quick-Disconnect Coupling + Straight Restrainer Cable with mounting hardware

Connection(s): ½-inch Accreditation: BS669-2:1997

Accreditation: BSI Kitemark (KM 768720)

**Hose Length:** 1000mm **Hose Type:** Unbraided "NPVF"

## **TECHNICAL INFO**

- Length:1000mm
- Inside dia: ½-inch