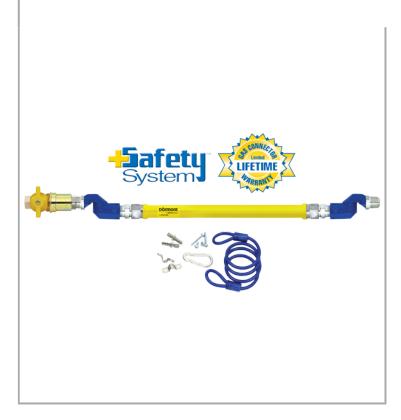

## Dormont 2650BPQ602SCF-RC60

Safety System Plus. Dormont BRAIDED ½-inch 1500mm Gas Hose + 1 SafetyQuik + 2 SwivelMax + 1 Coiled Restrainer

Connection(s): ½-inch Hose Length: 1500mm Hose Type: Braided "BQP"

## **FEATURES & BENEFITS**

- Dormont gas hoses are of the highest quality and reliability with safety features built in.
- Fit & Forget saving time and money.
- Designed with safety and long-life in mind.
- Approved for both gas families: LPG & Natural Gas.
- Push-to-connect, Flat-Faced Quick Disconnect Coupling.
- Designed for catering applications.
- 304 Stainless Steel, Helically formed hose flexible and strong.
- Flared-end Mechanical fittings for strength & reliability.
- All Hoses Annealed to increase flexibility & corrosion resistance.
- PVC dipped coating wrinkle free, easy to clean & durable.
- Antimicrobial coating to resist build up of bacteria for hygiene.
- Full assembly and product testing carried out by Mechline, U.K.
- Lifetime warranty on the hose for the life of the original appliance to which it is connected. \*\* For more details on conditions of warranty, contact Mechline.