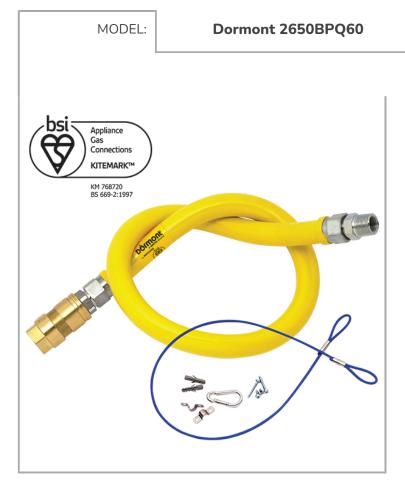

Dormont BRAIDED ½-inch 1500mm Gas Hose "BPQ" + Quick-Disconnect Coupling + Straight Restrainer Cable with mounting hardware

Accreditation: BS669-2:1997 Accreditation: BSI Kitemark (KM 768720) Connection(s): ½-inch Hose Length: 1500mm Hose Type: Braided "BQP"

## **FEATURES & BENEFITS**

- Dormont gas hoses are of the highest quality and reliability with safety features built in.
- Fit & Forget saving time and money.
- Designed with safety and long-life in mind.
- Approved for both gas families: LPG & Natural Gas.
- Push-to-connect, Flat-Faced Quick Disconnect Coupling.
- Designed for catering applications.
- 304 Stainless Steel, Helically formed hose flexible and strong.
- Flared-end Mechanical fittings for strength & reliability.
- All Hoses Annealed to increase flexibility & corrosion resistance.
- PVC dipped coating wrinkle free, easy to clean & durable.
- Antimicrobial coating to resist build up of bacteria for hygiene.
  Full assembly and product testing carried out by Mechline, U.K.

## **TECHNICAL INFO**

- Length:1500mm
- Inside dia: 1/2-inch

MECHLINE DEVELOPMENTS LIMITED Tel: <u>+44 (0)1908 261511</u> | Email: <u>info@mechline.com</u> | Web: <u>www.mechline.com</u>

©2019 All rights reserved. All material on these pages, including and without limitation text, logos, icons, photographs and all other artwork, is copyright material of Mechline Developments Ltd, unless otherwise stated. Commercial use of this material may only be made with the express, prior, written permission of Mechline. This includes material provided by any third party, including material obtained through links to other sites from Mechline's pages or its af liates and commercial associates. Material and information included are correct at time of print. Intending buyers and users must satisfy themselves as to the suitability and safety of the products for their particular purposes and duties. Dimensions shown in mm unless otherwise stated. Product accreditation may not apply to all products in the relevant range. Please contact Mechline to con rm. Unless otherwise stated, all products carry a warranty of twelve (12) months against manufacturing defect or workmanship on parts with no inclusion for labour or site attendance.