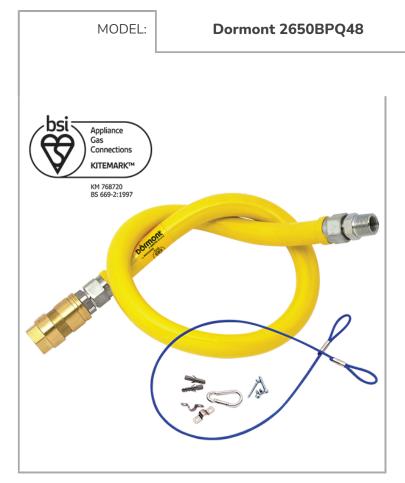

Dormont BRAIDED ½-inch 1200mm Gas Hose "BPQ" + Quick-Disconnect Coupling + Straight Restrainer Cable with mounting hardware

Accreditation: BS669-2:1997 Accreditation: BSI Kitemark (KM 768720) Connection(s): ½-inch Hose Length: 1200mm Hose Type: Braided "BQP"

## **FEATURES & BENEFITS**

- Dormont gas hoses are of the highest quality and reliability with safety features built in.
- Fit & Forget saving time and money.
- Designed with safety and long-life in mind.
- Approved for both gas families: LPG & Natural Gas.
- Push-to-connect, Flat-Faced Quick Disconnect Coupling.
- Designed for catering applications.
- 304 Stainless Steel, Helically formed hose flexible and strong.
- Flared-end Mechanical fittings for strength & reliability.
- All Hoses Annealed to increase flexibility & corrosion resistance.
- PVC dipped coating wrinkle free, easy to clean & durable.
- Antimicrobial coating to resist build up of bacteria for hygiene.
  Full assembly and product testing carried out by Mechline, U.K.

## **TECHNICAL INFO**

- Length:1200mm
- Inside dia: ½-inch

MECHLINE DEVELOPMENTS LIMITED Tel: <u>+44 (0)1908 261511</u> | Email: <u>info@mechline.com</u> | Web: <u>www.mechline.com</u>

©2019 All rights reserved. All material on these pages, including and without limitation text, logos, icons, photographs and all other artwork, is copyright material of Mechline Developments Ltd, unless otherwise stated. Commercial use of this material may only be made with the express, prior, written permission of Mechline. This includes material provided by any third party, including material obtained through links to other sites from Mechline's pages or its af liates and commercial associates. Material and information included are correct at time of print. Intending buyers and users must satisfy themselves as to the suitability and safety of the products for their particular purposes and duties. Dimensions shown in mm unless otherwise stated. Product accreditation may not apply to all products in the relevant range. Please contact Mechline to con rm. Unless otherwise stated, all products carry a warranty of twelve (12) months against manufacturing defect or workmanship on parts with no inclusion for labour or site attendance.