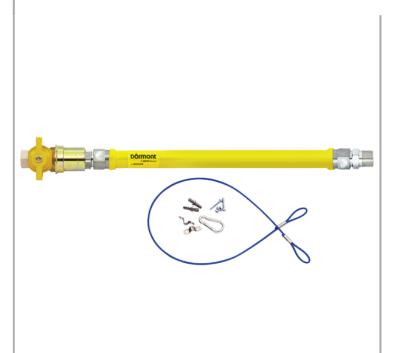

## **Dormont 2650BPQ36CF**

Dormont BRAIDED ½-inch 1000mm Gas Hose "BPQ" + SafetyQuik + Straight Restrainer Cable with mounting hardware

Connection(s): ½-inch Hose Length: 1000mm Hose Type: Braided "BQP"

## **FEATURES & BENEFITS**

- Dormont gas hoses are of the highest quality and reliability with safety features built in.
- Fit & Forget saving time and money.
- Designed with safety and long-life in mind.
- Approved for both gas families: LPG & Natural Gas.
- Push-to-connect, Flat-Faced Quick Disconnect Coupling.
- Designed for catering applications.
- 304 Stainless Steel, Helically formed hose flexible and strong.
- Flared-end Mechanical fittings for strength & reliability.
- All Hoses Annealed to increase flexibility & corrosion resistance.
- PVC dipped coating wrinkle free, easy to clean & durable.
- Antimicrobial coating to resist build up of bacteria for hygiene.
- Full assembly and product testing carried out by Mechline, U.K.

## **TECHNICAL INFO**

- Length:1000mm
- Inside dia: ½-inch

Tel: +44 (0)1908 261511 | Email: info@mechline.com | Web: www.mechline.com