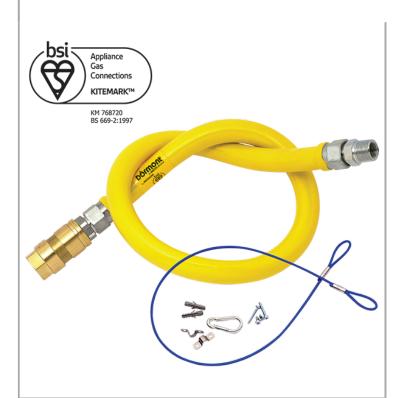

## **Dormont 2650BPQ36**

Dormont BRAIDED ½-inch 1000mm Gas Hose "BPQ" + Quick-Disconnect Coupling + Straight Restrainer Cable with mounting hardware

Accreditation: BS669-2:1997

Accreditation: BSI Kitemark (KM 768720)

Connection(s): ½-inch Hose Length: 1000mm Hose Type: Braided "BQP"

## **FEATURES & BENEFITS**

- Dormont gas hoses are of the highest quality and reliability with safety features built in.
- Fit & Forget saving time and money.
- Designed with safety and long-life in mind.
- Approved for both gas families: LPG & Natural Gas.
- Push-to-connect, Flat-Faced Quick Disconnect Coupling.
- Designed for catering applications.
- 304 Stainless Steel, Helically formed hose flexible and strong.
- Flared-end Mechanical fittings for strength & reliability.
- All Hoses Annealed to increase flexibility & corrosion resistance.
- PVC dipped coating wrinkle free, easy to clean & durable.
- Antimicrobial coating to resist build up of bacteria for hygiene.
- Full assembly and product testing carried out by Mechline, U.K.

## **TECHNICAL INFO**

- Length:1000mm
- Inside dia: ½-inch