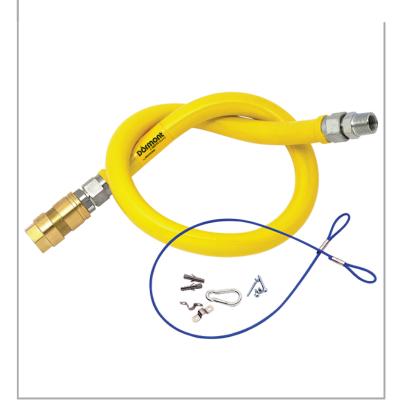

## **Dormont 26125NPVF60**

Dormont UNBRAIDED 1 ¼-inch 1500mm Gas Hose "NPVF" + Quick-Disconnect Coupling + Straight Restrainer Cable with mounting hardware

Connection(s): 1 ¼-inch Hose Length: 1500mm Hose Type: Unbraided "NPVF"

## **FEATURES & BENEFITS**

- Dormont gas hoses are of the highest quality and reliability with safety features built in.
- Fit & Forget saving time and money.
- Designed with safety and long-life in mind.
- Approved for both gas families: LPG & Natural Gas.
- Push-to-connect, Flat-Faced Quick Disconnect Coupling.
- Designed for catering applications.
- 304 Stainless Steel, Helically formed hose flexible and strong.
- Flared-end Mechanical fittings for strength & reliability.
- All Hoses Annealed to increase flexibility & corrosion resistance.
- PVC dipped coating wrinkle free, easy to clean & durable.
- Antimicrobial coating to resist build up of bacteria for hygiene.
- Full assembly and product testing carried out by Mechline, U.K.

## **TECHNICAL INFO**

- Length:1500mm
- Inside dia: 1 1/4-inch