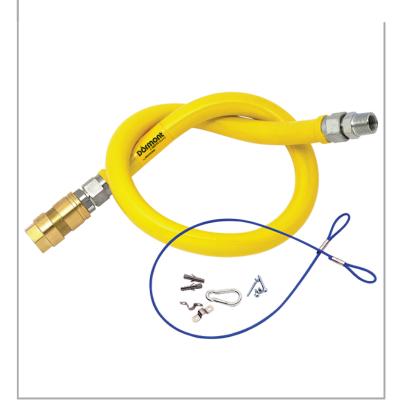

## Dormont 26125BPQ60

Dormont BRAIDED 1  $\frac{1}{4}$ -inch 1500mm Gas Hose "BPQ" + Quick-Disconnect Coupling + Straight Restrainer Cable with mounting hardware

Connection(s): 1 ¼-inch Hose Length: 1500mm Hose Type: Braided "BQP"

## **FEATURES & BENEFITS**

- Dormont gas hoses are of the highest quality and reliability with safety features built in.
- Fit & Forget saving time and money.
- Designed with safety and long-life in mind.
- Approved for both gas families: LPG & Natural Gas.
- Push-to-connect, Flat-Faced Quick Disconnect Coupling.
- Designed for catering applications.
- 304 Stainless Steel, Helically formed hose flexible and strong.
- Flared-end Mechanical fittings for strength & reliability.
- All Hoses Annealed to increase flexibility & corrosion resistance.
- PVC dipped coating wrinkle free, easy to clean & durable.
- Antimicrobial coating to resist build up of bacteria for hygiene.
- Full assembly and product testing carried out by Mechline, U.K.

## **TECHNICAL INFO**

- Length:1500mm
- Inside dia: 1 1/4-inch