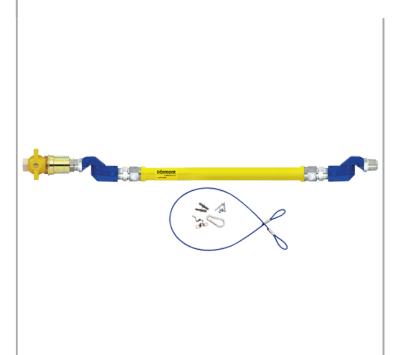

## **Dormont 26100NPVF602SCF**

Dormont UNBRAIDED 1-inch 1500mm Gas Hose "NPVF" + SafetyQuik + 2 SwivelMax + Straight Restrainer Cable with mounting hardware

Connection(s): 1-inch Hose Length: 1500mm Hose Type: Unbraided "NPVF"

## **FEATURES & BENEFITS**

- Dormont gas hoses are of the highest quality and reliability with safety features built in.
- Fit & Forget saving time and money.
- Designed with safety and long-life in mind.
- Approved for both gas families: LPG & Natural Gas.
- Push-to-connect, Flat-Faced Quick Disconnect Coupling.
- Designed for catering applications.
- 304 Stainless Steel, Helically formed hose flexible and strong.
- Flared-end Mechanical fittings for strength & reliability.
- All Hoses Annealed to increase flexibility & corrosion resistance.
- PVC dipped coating wrinkle free, easy to clean & durable.
- Antimicrobial coating to resist build up of bacteria for hygiene.
- Full assembly and product testing carried out by Mechline, U.K.

## **TECHNICAL INFO**

- Length:1500mm
- Inside dia: 1-inch

Tel: +44 (0)1908 261511 | Email: info@mechline.com | Web: www.mechline.com