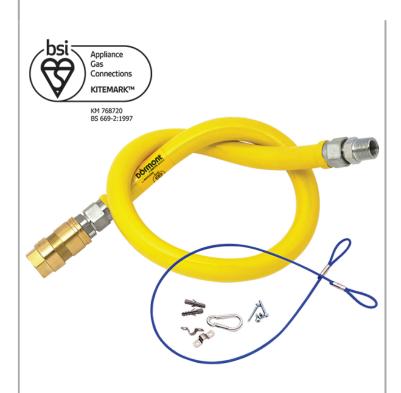

## **Dormont 26100NPVF60**

Dormont UNBRAIDED 1-inch 1500mm Gas Hose "NPVF" + Quick-Disconnect Coupling + Straight Restrainer Cable with mounting hardware

Accreditation: BS669-2:1997

Accreditation: BSI Kitemark (KM 768720)

Connection(s): 1-inch Hose Length: 1500mm Hose Type: Unbraided "NPVF"

## **FEATURES & BENEFITS**

- Dormont gas hoses are of the highest quality and reliability with safety features built in.
- Fit & Forget saving time and money.
- Designed with safety and long-life in mind.
- Approved for both gas families: LPG & Natural Gas.
- Push-to-connect, Flat-Faced Quick Disconnect Coupling.
- Designed for catering applications.
- 304 Stainless Steel, Helically formed hose flexible and strong.
- Flared-end Mechanical fittings for strength & reliability.
- All Hoses Annealed to increase flexibility & corrosion resistance.
- PVC dipped coating wrinkle free, easy to clean & durable.
- Antimicrobial coating to resist build up of bacteria for hygiene.
- Full assembly and product testing carried out by Mechline, U.K.