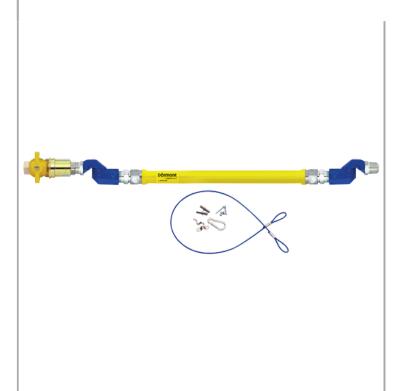

## **Dormont 26100NPVF362SCF**

Dormont UNBRAIDED 1-inch 1000mm Gas Hose "NPVF" + SafetyQuik + 2 SwivelMax + Straight Restrainer Cable with mounting hardware

Connection(s): 1-inch Hose Length: 1000mm Hose Type: Unbraided "NPVF"

## **FEATURES & BENEFITS**

- Dormont gas hoses are of the highest quality and reliability with safety features built in.
- Fit & Forget saving time and money.
- Designed with safety and long-life in mind.
- Approved for both gas families: LPG & Natural Gas.
- Push-to-connect, Flat-Faced Quick Disconnect Coupling.
- Designed for catering applications.
- 304 Stainless Steel, Helically formed hose flexible and strong.
- Flared-end Mechanical fittings for strength & reliability.
- All Hoses Annealed to increase flexibility & corrosion resistance.
- PVC dipped coating wrinkle free, easy to clean & durable.
- Antimicrobial coating to resist build up of bacteria for hygiene.
- Full assembly and product testing carried out by Mechline, U.K.

## **TECHNICAL INFO**

- Length:1000mm
- Inside dia: 1-inch

Tel: +44 (0)1908 261511 | Email: info@mechline.com | Web: www.mechline.com