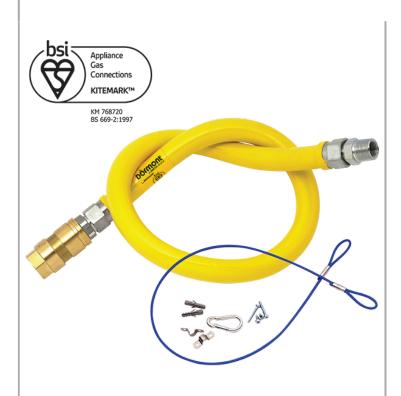

## **Dormont 26100NPVF36**

Dormont UNBRAIDED 1-inch 1000mm Gas Hose "NPVF" + Quick-Disconnect Coupling + Straight Restrainer Cable with mounting hardware

Accreditation: BS669-2:1997

Accreditation: BSI Kitemark (KM 768720)

Connection(s): 1-inch Hose Length: 1000mm Hose Type: Unbraided "NPVF"

## **FEATURES & BENEFITS**

- Dormont gas hoses are of the highest quality and reliability with safety features built in.
- Fit & Forget saving time and money.
- Designed with safety and long-life in mind.
- Approved for both gas families: LPG & Natural Gas.
- Push-to-connect, Flat-Faced Quick Disconnect Coupling.
- Designed for catering applications.
- 304 Stainless Steel, Helically formed hose flexible and strong.
- Flared-end Mechanical fittings for strength & reliability.
- All Hoses Annealed to increase flexibility & corrosion resistance.
- PVC dipped coating wrinkle free, easy to clean & durable.
- Antimicrobial coating to resist build up of bacteria for hygiene.
- Full assembly and product testing carried out by Mechline, U.K.