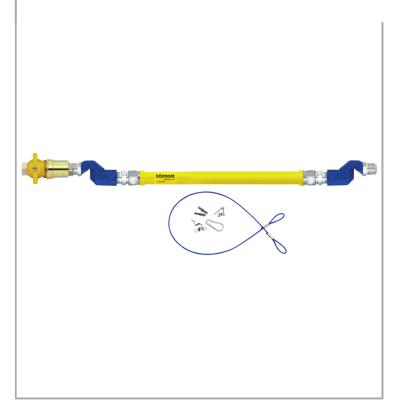

## **Dormont 26100BPQ602SCF**

Dormont BRAIDED 1-inch 1500mm Gas Hose "BPQ" + SafetyQuik + 2 SwivelMax + Straight Restrainer Cable with mounting hardware

Connection(s): 1-inch Hose Length: 1500mm Hose Type: Braided "BQP"

## **FEATURES & BENEFITS**

- Dormont gas hoses are of the highest quality and reliability with safety features built in.
- Fit & Forget saving time and money.
- Designed with safety and long-life in mind.
- Approved for both gas families: LPG & Natural Gas.
- Push-to-connect, Flat-Faced Quick Disconnect Coupling.
- Designed for catering applications.
- 304 Stainless Steel, Helically formed hose flexible and strong.
- Flared-end Mechanical fittings for strength & reliability.
- All Hoses Annealed to increase flexibility & corrosion resistance.
- PVC dipped coating wrinkle free, easy to clean & durable.
- Antimicrobial coating to resist build up of bacteria for hygiene.
- Full assembly and product testing carried out by Mechline, U.K.

## **TECHNICAL INFO**

- Length:1500mm
- Inside dia: 1-inch

Tel: +44 (0)1908 261511 | Email: info@mechline.com | Web: www.mechline.com