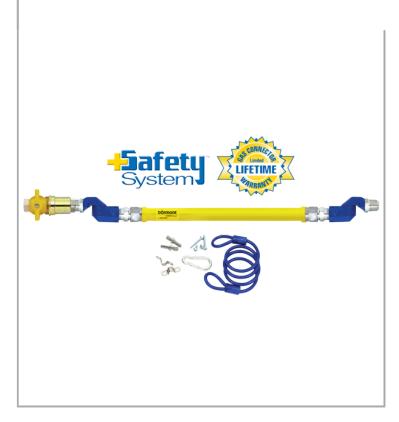

## Dormont 26100BPQ602SCF-RC60

Safety System Plus. Dormont BRAIDED 1-inch 1500mm Gas Hose + 1 SafetyQuik + 2 SwivelMax + 1 Coiled Restrainer

Connection(s): 1-inch Hose Length: 1500mm Hose Type: Braided "BQP"

## **FEATURES & BENEFITS**

- Dormont gas hoses are of the highest quality and reliability with safety features built in.
- Fit & Forget saving time and money.
- Designed with safety and long-life in mind.
- Approved for both gas families: LPG & Natural Gas.
- Push-to-connect, Flat-Faced Quick Disconnect Coupling.
- Designed for catering applications.
- 304 Stainless Steel, Helically formed hose flexible and strong.
- Flared-end Mechanical fittings for strength & reliability.
- All Hoses Annealed to increase flexibility & corrosion resistance.
- PVC dipped coating wrinkle free, easy to clean & durable.
- Antimicrobial coating to resist build up of bacteria for hygiene.
- Full assembly and product testing carried out by Mechline, U.K.
- Lifetime warranty on the hose for the life of the original appliance to which it is connected. \*\* For more details on conditions of warranty, contact Mechline.