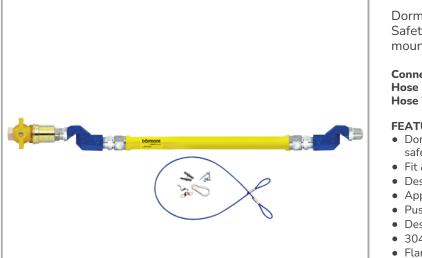

## **Dormont 26100BPQ482SCF**

Dormont BRAIDED 1-inch 1200mm Gas Hose "BPQ" + SafetyQuik + 2 SwivelMax + Straight Restrainer Cable with mounting hardware

Connection(s): 1-inch Hose Length: 1200mm Hose Type: Braided "BQP"