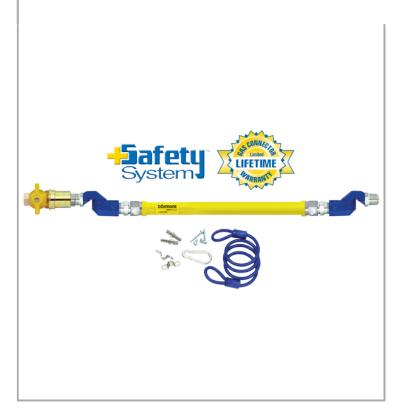

## Dormont 26100BPQ482SCF-RC48

Safety System Plus. Dormont BRAIDED 1-inch 1200mm Gas Hose + 1 SafetyQuik + 2 SwivelMax + 1 Coiled Restrainer

Connection(s): 1-inch Hose Length: 1200mm Hose Type: Braided "BQP"

## **FEATURES & BENEFITS**

- Dormont gas hoses are of the highest quality and reliability with safety features built in.
- Fit & Forget saving time and money.
- Designed with safety and long-life in mind.
- Approved for both gas families: LPG & Natural Gas.
- Push-to-connect, Flat-Faced Quick Disconnect Coupling.
- Designed for catering applications.
- 304 Stainless Steel, Helically formed hose flexible and strong.
- Flared-end Mechanical fittings for strength & reliability.
- All Hoses Annealed to increase flexibility & corrosion resistance.
- PVC dipped coating wrinkle free, easy to clean & durable.
- Antimicrobial coating to resist build up of bacteria for hygiene.
- Full assembly and product testing carried out by Mechline, U.K.
- Lifetime warranty on the hose for the life of the original appliance to which it is connected. \*\* For more details on conditions of warranty, contact Mechline.