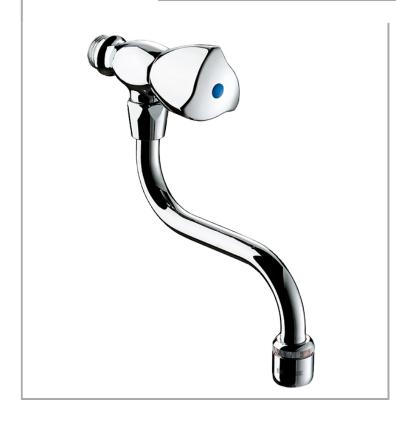

## **DELABIE**

Delabie  $\frac{1}{2}$ -inch Dome Head Bib Tap with 200mm Swivel Spout

Connection(s): ½-inch Controls: Dome Mount: Panel mounted Pedestal: Single Hole Spout: 200mm swivel Tap Type: Bib Water Feed: Single

- Wall-mounted tap for sinks with Long-Life valve head.
- DELTA chrome-plated control knob.
- Swivelling spout.
- Scale-resistant flow straightener, flow rate regulated to 3 lpm.
- Chrome-plated brass body.
- Spout L. 200mm.