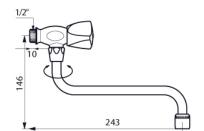

## **TECHNICAL INFO**

- Connection(s): M½-inch.
- Length: 200mm.
- Product material: chrome plated brass
- Product weight: 0.36kg
- Flow regulated to 3 lpm

Dimensions are in millimeters. If a Cad file is required please visit www.mechline.com.