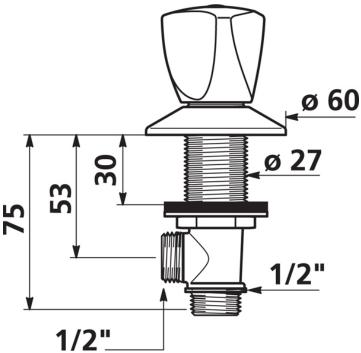

## **TECHNICAL INFO**

- Connection(s): MM½-inch.
- Product material: chrome plated brass

Dimensions are in millimeters. If a Cad file is required please visit  $\underline{www.mechline.com}.$ 

MECHLINE DEVELOPMENTS LIMITED