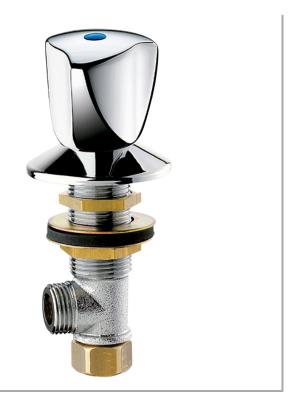

## **DELABIE**

Delabie ½-inch Dome Head Stop Valve

Connection(s): ½-inch Pedestal: Single Hole Tap Type: Stop valve Water Feed: Single

## **FEATURES & BENEFITS**

- Deck-mounted tap with valve head.
- DELTA chrome-plated control knob.
- MM½-inch, vertical inlet, horizontal outlet.
- Chrome-plated brass body.
- 10-year warranty.