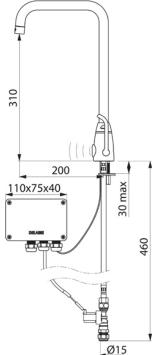

## **FEATURES & BENEFITS**

- Removable swivel spout.
- L200 H310.
- Infra-red presence detection.
- Flow straightener set at 3lpm at 3 bar. Can be adjusted if pressure
  3 bar.
- PEX flexibles with filters and solenoid valves M½-inch.
- Chrome-plated brass body with reinforced fixings.
- Separated IP65 electronic control unit.
- $\bullet~$  Automatic duty flush (for ~60 seconds 24 hours after the last use).
- Two shut off modes available: >Standard mode: timed flow with automatic shut-off. >ON/OFF mode: voluntary shut-off or after 30 minutes of flow.

## **TECHNICAL INFO**

- Connection(s): M[]-inch.
- Drop height: 310mm.
- Spout length: 200mm.
- Flow rate: 3 lpm.

Dimensions are in millimeters. If a Cad file is required please visit <a href="www.mechline.com">www.mechline.com</a>.