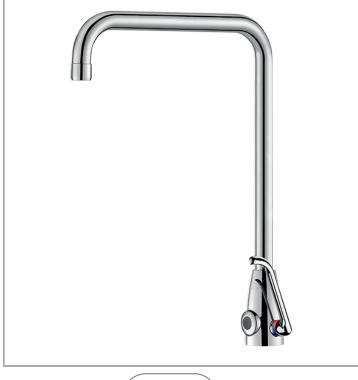

## **DELABIE**

TEMPOMATIC MIX PRO – electronic basin mixer with swivel spout; mains power supple 230/12v w/transformer

**Controls:** Mains supply **Mount:** Deck mounted

**Tap Type:** Tempomatic Mix Pro

## **FEATURES & BENEFITS**

- Removable swivel spout.
- L200 H310.
- Infra-red presence detection.
- Flow straightener set at 3lpm at 3 bar. Can be adjusted if pressure
  3 bar.
- PEX flexibles with filters and solenoid valves M½-inch.
- Chrome-plated brass body with reinforced fixings.
- Separated IP65 electronic control unit.
- $\bullet~$  Automatic duty flush (for ~60 seconds 24 hours after the last use).
- Two shut off modes available: >Standard mode: timed flow with automatic shut-off. >ON/OFF mode: voluntary shut-off or after 30 minutes of flow.